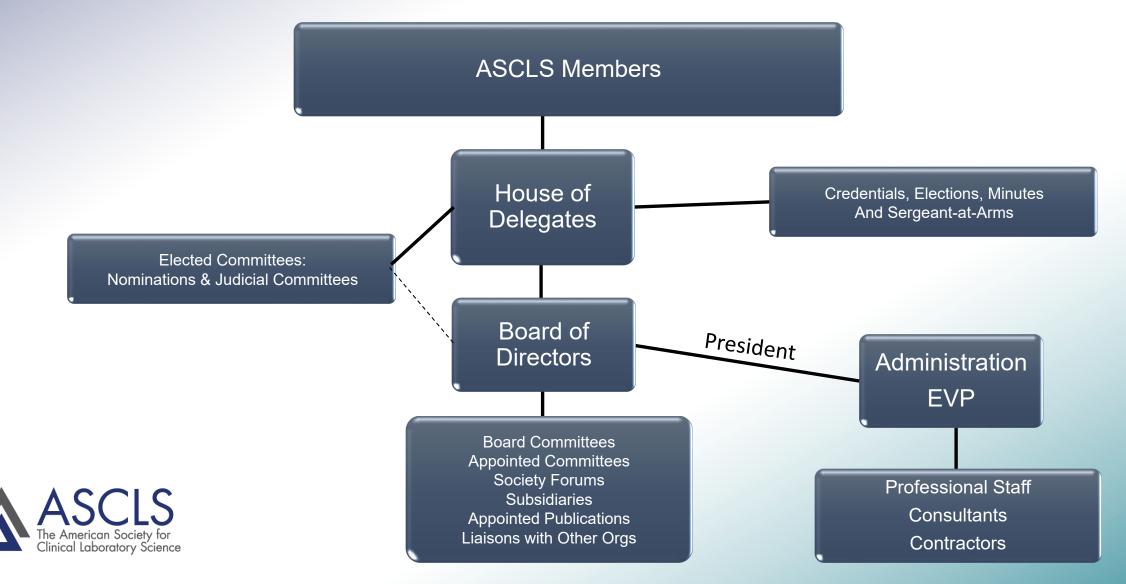

## **ASCLS Organizational Chart**



## Committees, Forums, Taskforces, Appointments

| Board                                                                                                                                                           | Elected                     | Appointed                                                                                                                                                                                                                                                                                                                                                                                                                       | Society